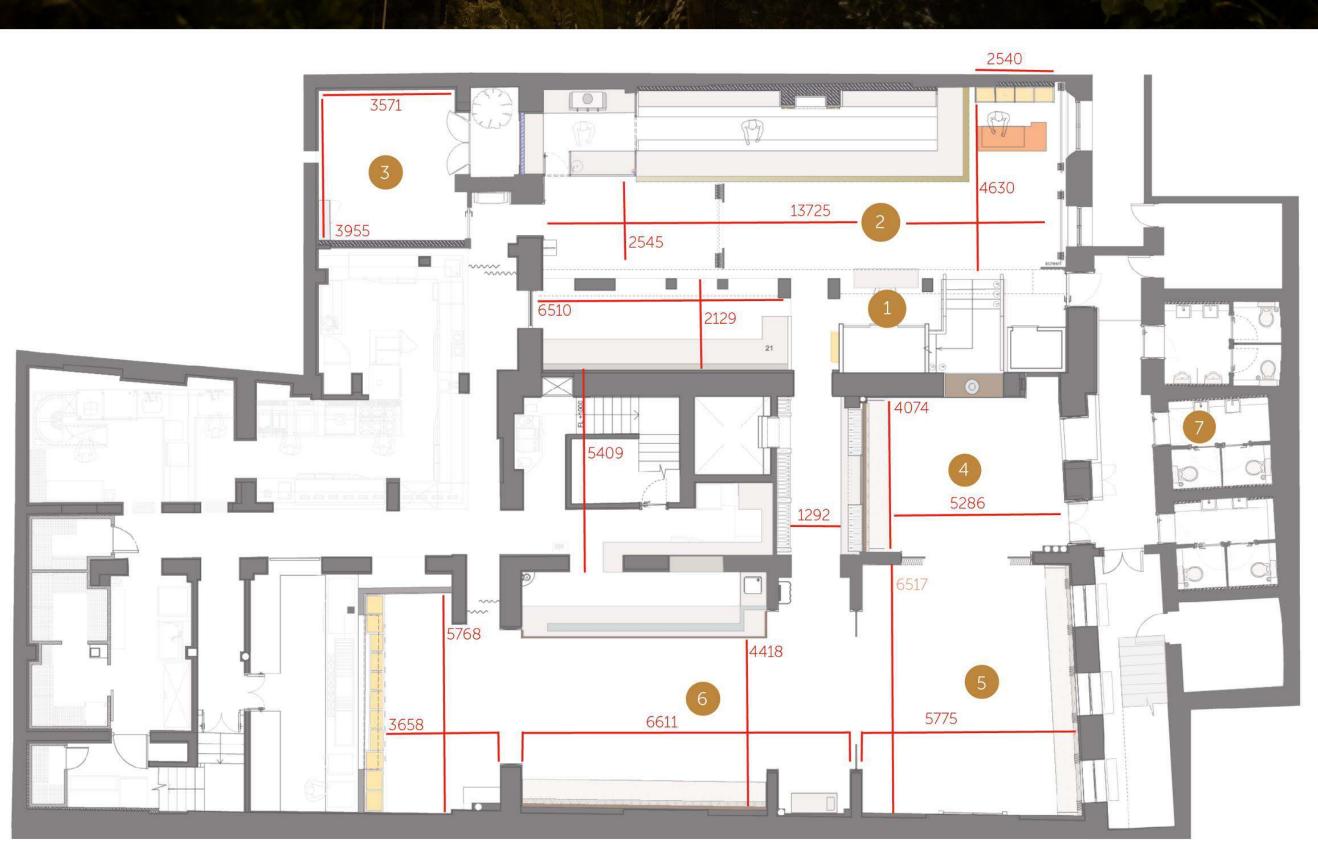

## FLOOR PLAN & CAPACITY

| Section             | Size (m2)                                                                                                                                                                                                                                                                                                                                                                                                                                                                                                                                                                                                                                                                                                                                                                                                                                                                                                                                                                                                                                                                                                                                                                                                                                                                                                                                                                                                                                                                                                                                                                                                                                                                                                                                                                                                                                                                                                                                                                                                                                                                                                                      | Standing | Seated |
|---------------------|--------------------------------------------------------------------------------------------------------------------------------------------------------------------------------------------------------------------------------------------------------------------------------------------------------------------------------------------------------------------------------------------------------------------------------------------------------------------------------------------------------------------------------------------------------------------------------------------------------------------------------------------------------------------------------------------------------------------------------------------------------------------------------------------------------------------------------------------------------------------------------------------------------------------------------------------------------------------------------------------------------------------------------------------------------------------------------------------------------------------------------------------------------------------------------------------------------------------------------------------------------------------------------------------------------------------------------------------------------------------------------------------------------------------------------------------------------------------------------------------------------------------------------------------------------------------------------------------------------------------------------------------------------------------------------------------------------------------------------------------------------------------------------------------------------------------------------------------------------------------------------------------------------------------------------------------------------------------------------------------------------------------------------------------------------------------------------------------------------------------------------|----------|--------|
| Pisco Bar           | 59                                                                                                                                                                                                                                                                                                                                                                                                                                                                                                                                                                                                                                                                                                                                                                                                                                                                                                                                                                                                                                                                                                                                                                                                                                                                                                                                                                                                                                                                                                                                                                                                                                                                                                                                                                                                                                                                                                                                                                                                                                                                                                                             | 35       | 20     |
| Private Dining Room | 15                                                                                                                                                                                                                                                                                                                                                                                                                                                                                                                                                                                                                                                                                                                                                                                                                                                                                                                                                                                                                                                                                                                                                                                                                                                                                                                                                                                                                                                                                                                                                                                                                                                                                                                                                                                                                                                                                                                                                                                                                                                                                                                             | NA       | 12     |
| Andean Room         | 22                                                                                                                                                                                                                                                                                                                                                                                                                                                                                                                                                                                                                                                                                                                                                                                                                                                                                                                                                                                                                                                                                                                                                                                                                                                                                                                                                                                                                                                                                                                                                                                                                                                                                                                                                                                                                                                                                                                                                                                                                                                                                                                             | NA       | 25     |
| Illapa Room         | 37                                                                                                                                                                                                                                                                                                                                                                                                                                                                                                                                                                                                                                                                                                                                                                                                                                                                                                                                                                                                                                                                                                                                                                                                                                                                                                                                                                                                                                                                                                                                                                                                                                                                                                                                                                                                                                                                                                                                                                                                                                                                                                                             | NA       | 60     |
| Main Dining         | 59                                                                                                                                                                                                                                                                                                                                                                                                                                                                                                                                                                                                                                                                                                                                                                                                                                                                                                                                                                                                                                                                                                                                                                                                                                                                                                                                                                                                                                                                                                                                                                                                                                                                                                                                                                                                                                                                                                                                                                                                                                                                                                                             | 250      | 120    |
|                     | THE RESERVE OF THE PARTY OF THE |          |        |

- 1 Reception
- 2 Pisco Bar
- 3 Private Dining Room
- 4 Andean Room
- 5 Illapa Room
- 6 Main Dining
- **7** Restrooms