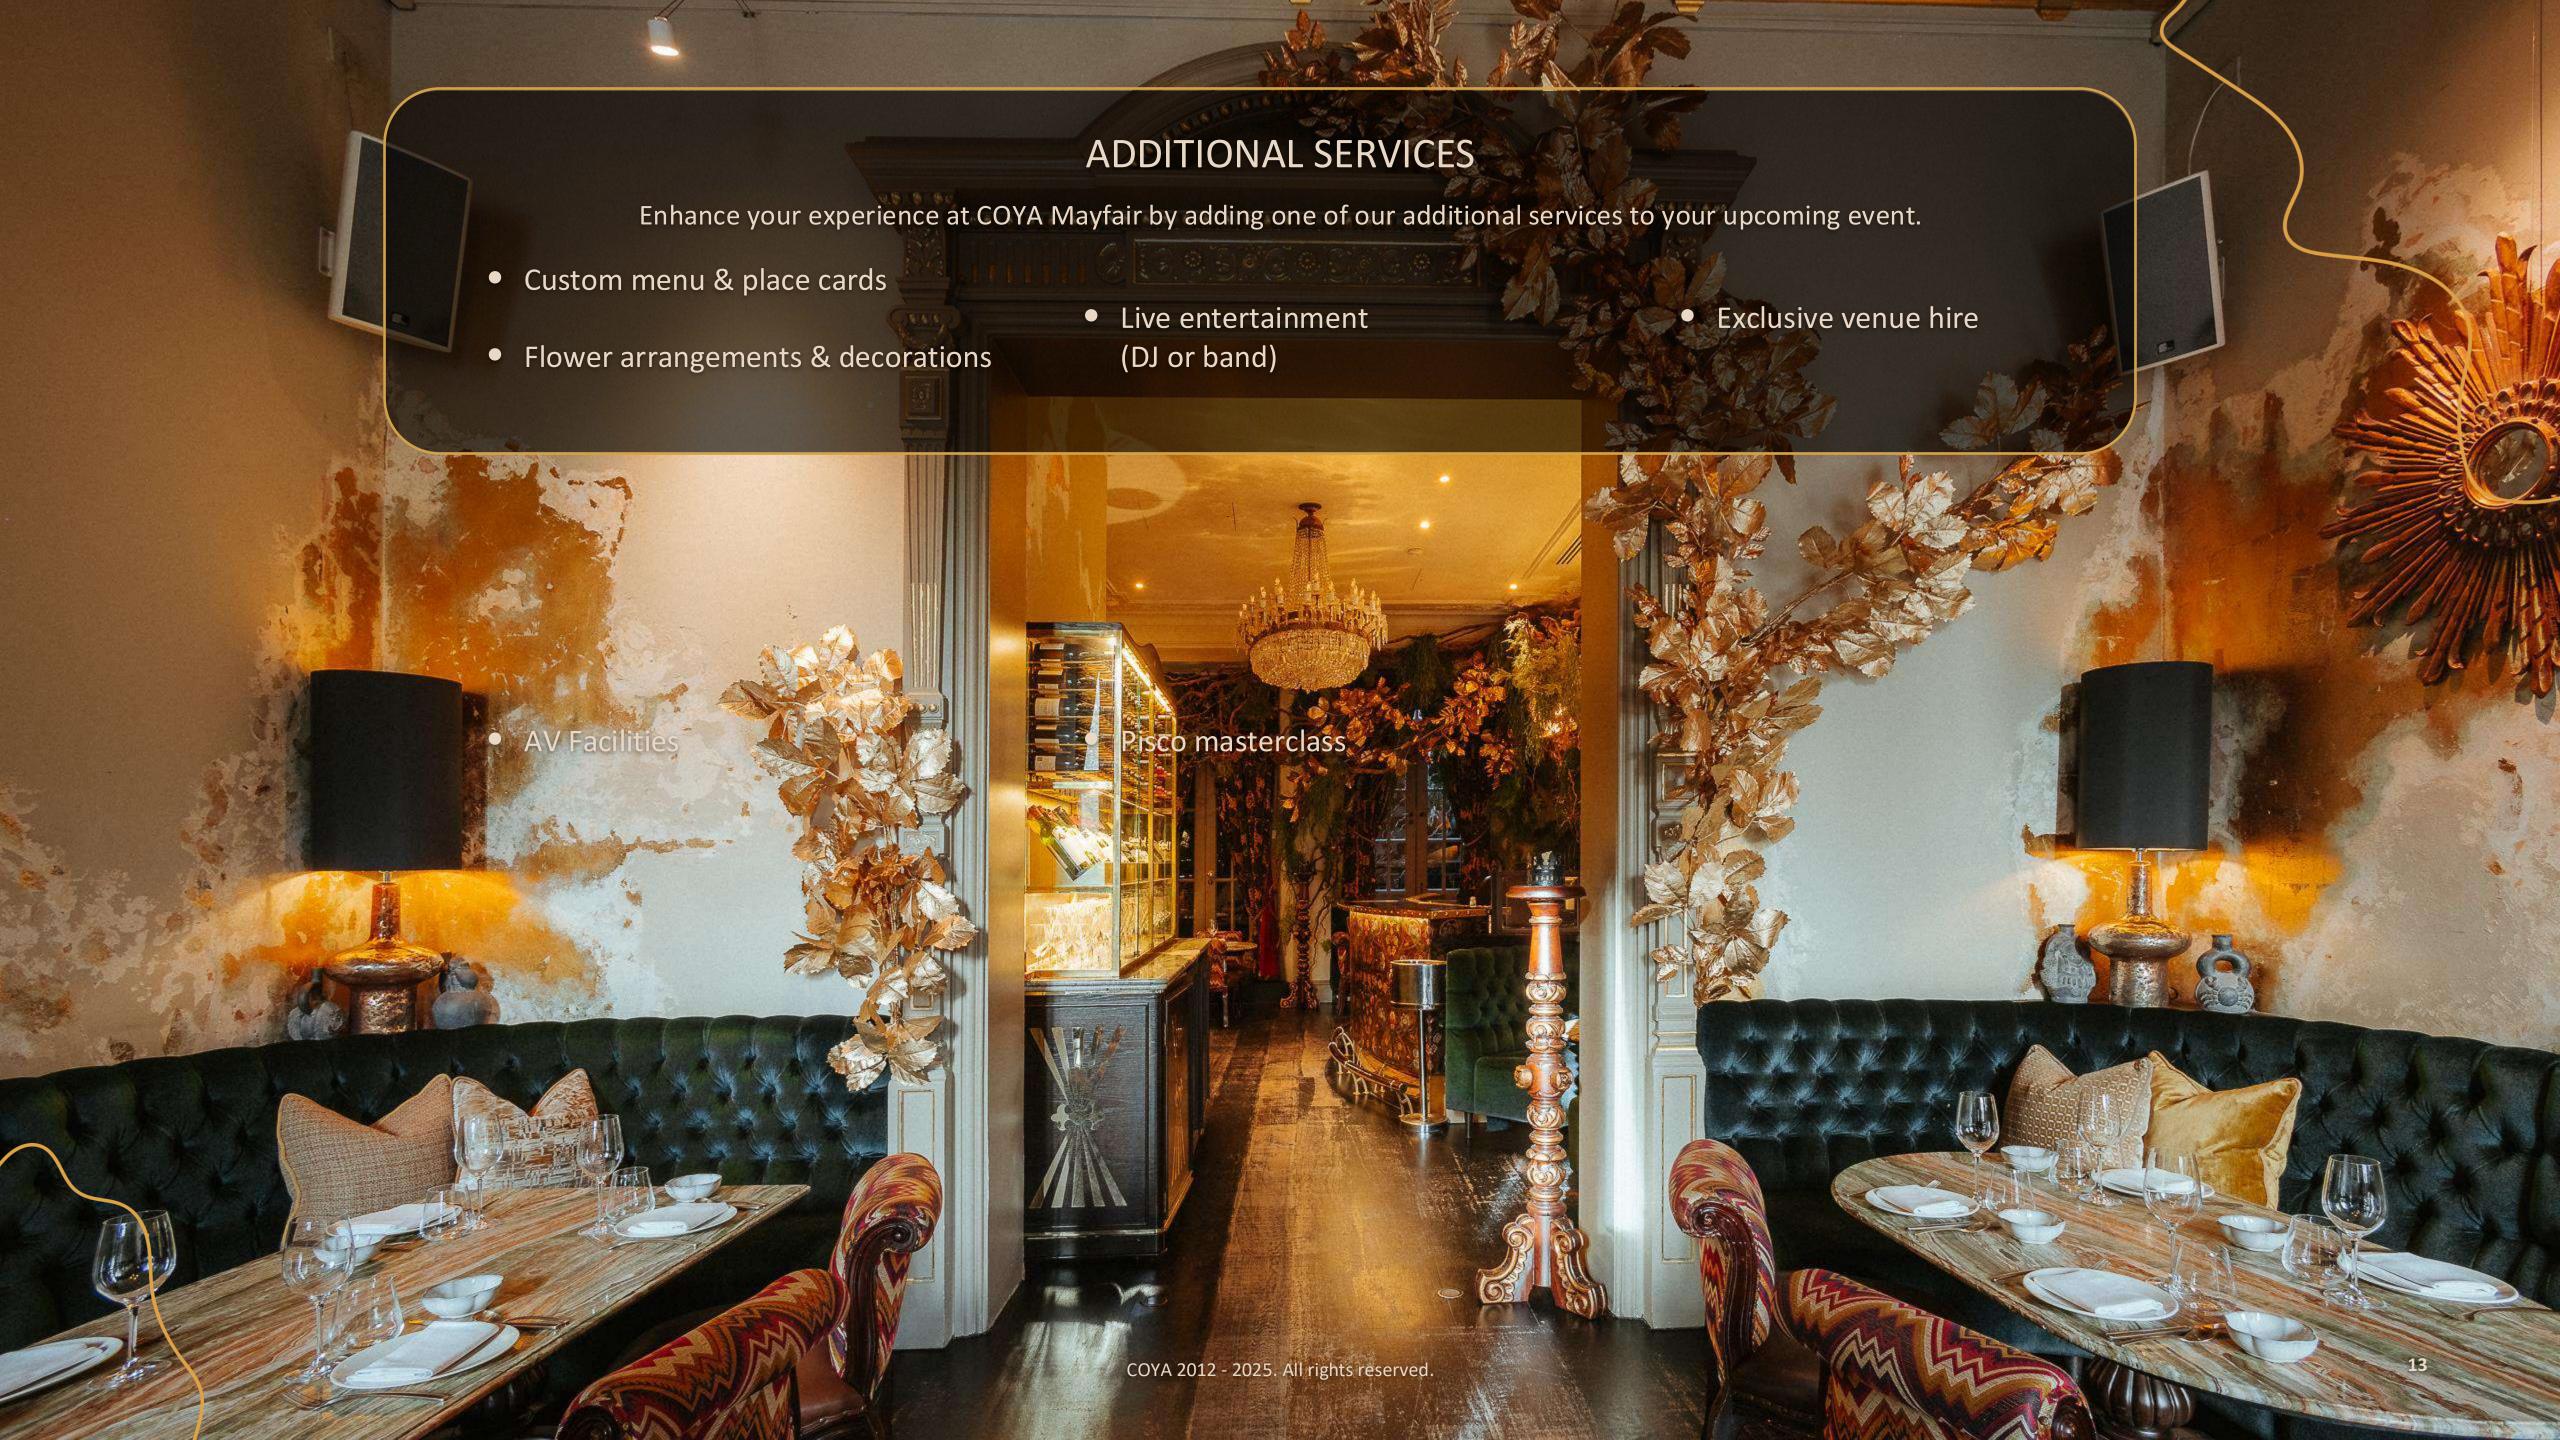

| 250      | 120    |
|                     | THE RESERVE OF THE PARTY OF THE |          |        |



- 1 Reception
- 2 Pisco Bar
- 3 Private Dining Room
- 4 Andean Room
- 5 Illapa Room
- 6 Main Dining
- **7** Restrooms

## MEMBERS' CLUB FLOOR PLAN & CAPACITY

| Section             | Size (m2) | Standing | Seated |
|---------------------|-----------|----------|--------|
| Members' Club       | 70        | 70       | 44     |
| Members' Club Patio | 17        | 30       | 20     |



- 1 Members' Club
- 2 Members' Club Patio



## City of London - Mayfair - Dubai - Abu Dhabi - Riyadh - Doha - Muscat Mykonos - Marbella - Monte Carlo - Barcelona



## COYA MAYFAIR 118 Piccadilly, London W1J 7NW, United Kingdom

+44 (0)20 7042 7118 | events@coyarestaurant.com | www.coyarestaurant.com

Click here for a virtual tour of our venue.