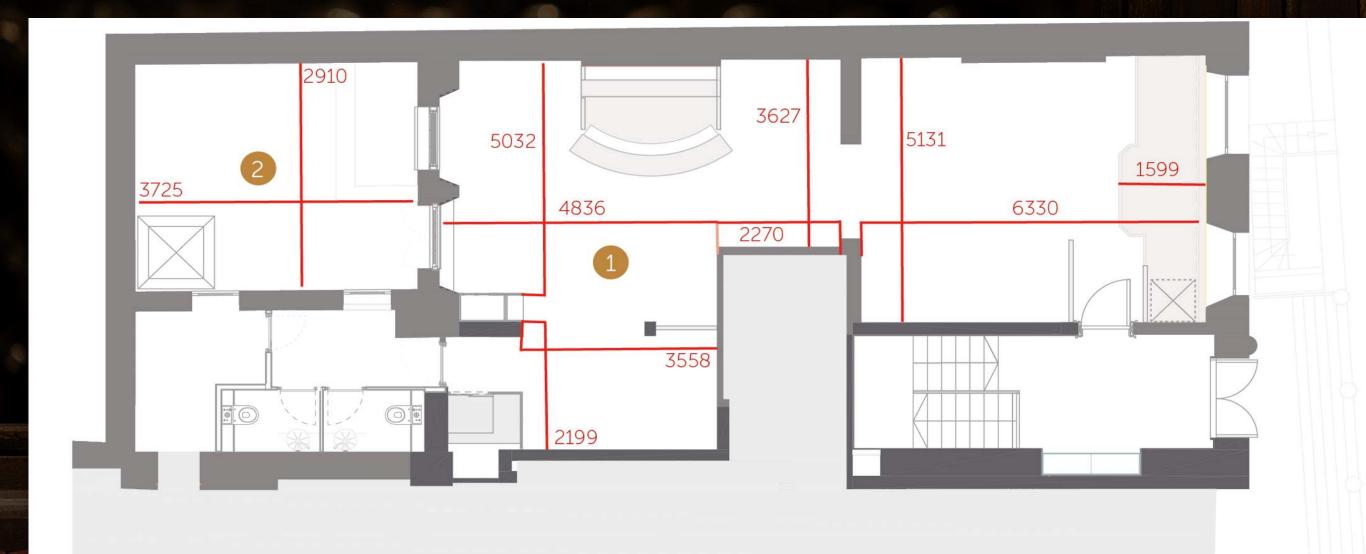

## MEMBERS' CLUB FLOOR PLAN & CAPACITY

| Section             | Size (m2) | Standing | Seated |
|---------------------|-----------|----------|--------|
| Members' Club       | 70        | 70       | 44     |
| Members' Club Patio | 17        | 30       | 20     |

- 1 Members' Club
- 2 Members' Club Patio