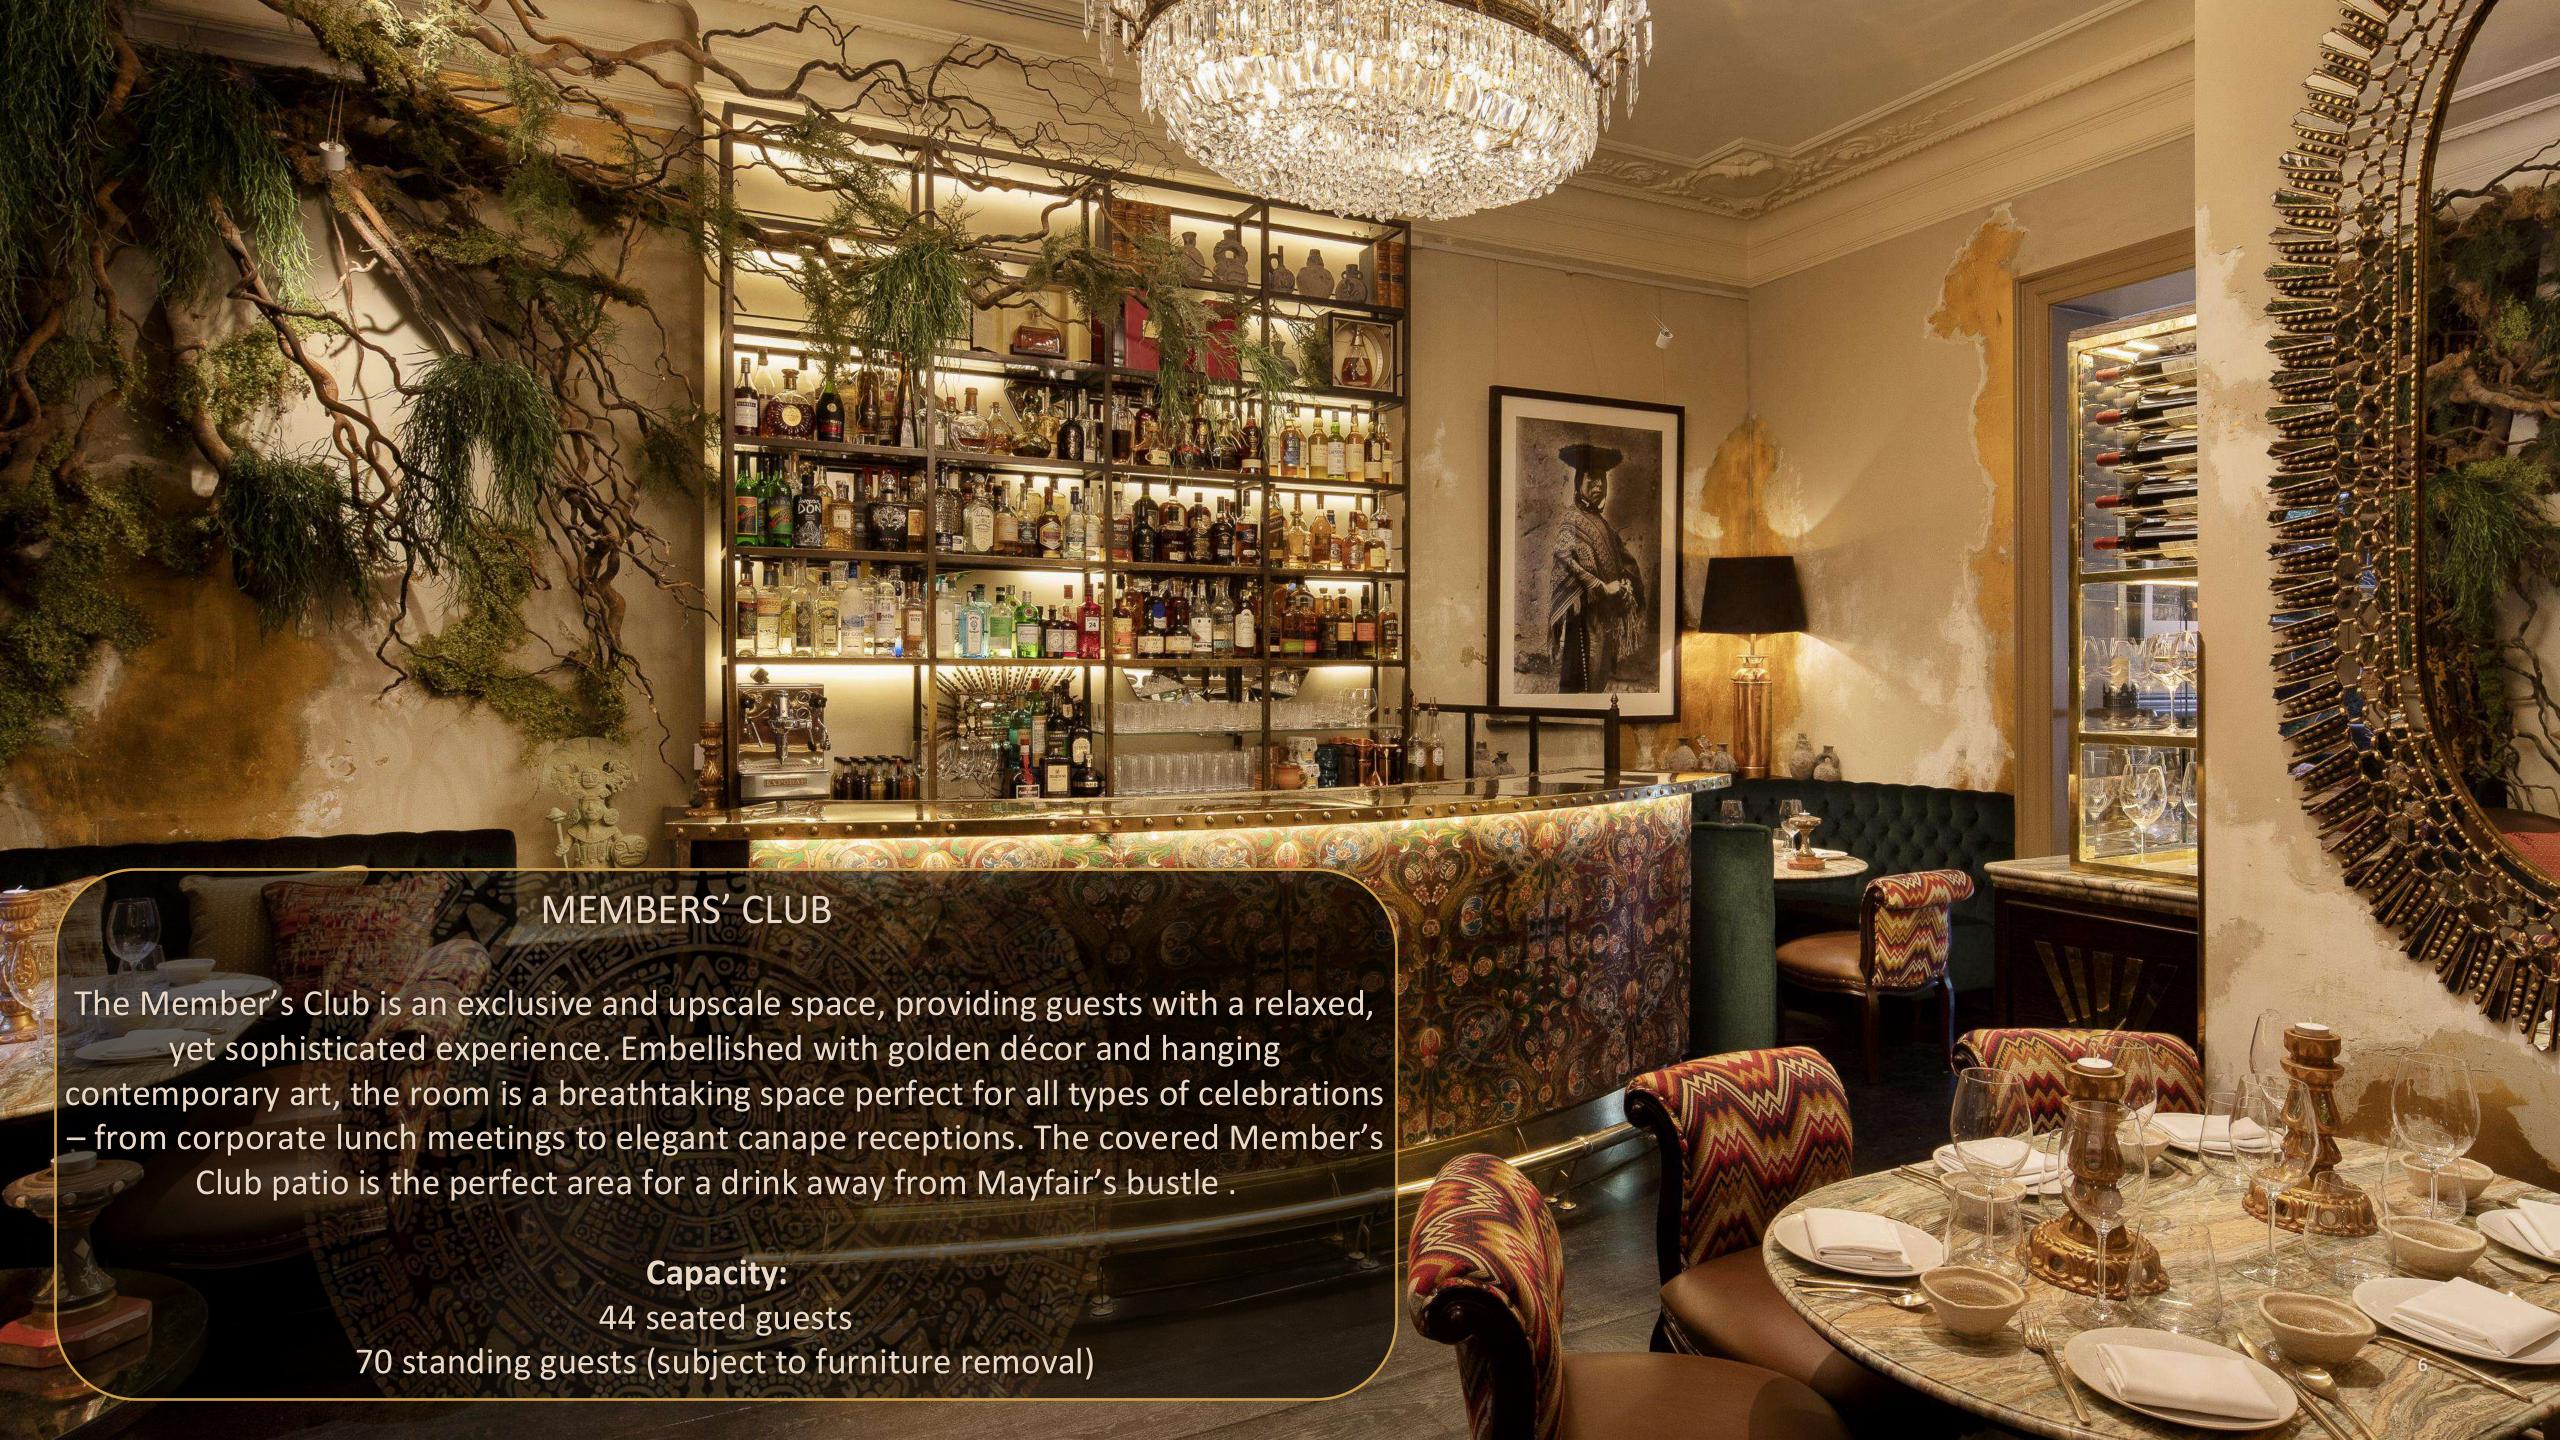

## MEMBERS' CLUB FLOOR PLAN & CAPACITY

| Section             | Size (m2) | Standing | Seated |
|---------------------|-----------|----------|--------|
| Members' Club       | 70        | 70       | 44     |
| Members' Club Patio | 17        | 30       | 20     |